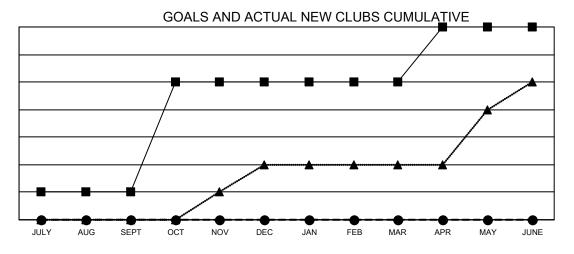

## GMT MONTHLY MEMBERSHIP PROGRESS REPORT

Multiple District 5

**LOCATION: NORTH DAKOTA** 

Results as of: 10/31/2024

GMT CA NA

| Clubs RESULTS FOR 2024-2025 |               |           |               | Members               |                           |                         |                                                    |  |
|-----------------------------|---------------|-----------|---------------|-----------------------|---------------------------|-------------------------|----------------------------------------------------|--|
|                             |               |           |               | RESULTS FOR 2024-2025 |                           |                         |                                                    |  |
| QUARTER                     | NEW CLUB GOAL | NEW CLUBS | DROPPED CLUBS | QUARTER M             | IEMBER GROWTH NET<br>GOAL | MEMBER GROWTH<br>ACTUAL | DROPPED<br>MEMBERS ACTUAL<br>(including transfers) |  |
| JULY/AUG/SEPT               | 1             | 0         | 0             | JULY/AUG/SEP1         | т 111                     | 91                      | 117                                                |  |
| OCT/NOV/DEC                 | 4             | 0         | 0             | OCT/NOV/DEC           | 117                       | 46                      | 70                                                 |  |
| JAN/FEB/MAR                 | 0             | 0         | 0             | JAN/FEB/MAR           | 124                       | 0                       | 0                                                  |  |
| APR/MAY/JUNE                | 2             | 0         | 0             | APR/MAY/JUNE          | 127                       | 0                       | 0                                                  |  |

■- CURRENT YEAR GOALS FOR NEW CLUBS

CURRENT YEAR ACTUAL NEW CLUBS

▲ - LAST YEAR ACTUAL NEW CLUBS