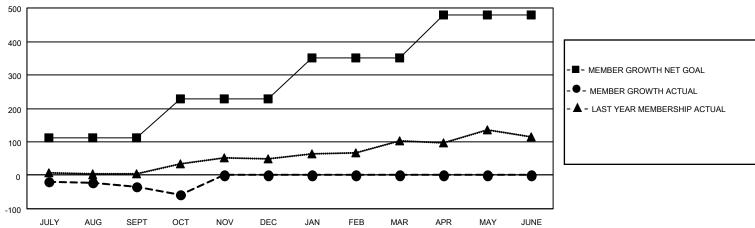

## GMT MONTHLY MEMBERSHIP PROGRESS REPORT

Multiple District 5

**LOCATION: NORTH DAKOTA** 

Results as of: 10/31/2024

GMT CA NA

| Clubs RESULTS FOR 2024-2025 |               |           |               | Members               |                           |                         |                                                    |  |
|-----------------------------|---------------|-----------|---------------|-----------------------|---------------------------|-------------------------|----------------------------------------------------|--|
|                             |               |           |               | RESULTS FOR 2024-2025 |                           |                         |                                                    |  |
| QUARTER                     | NEW CLUB GOAL | NEW CLUBS | DROPPED CLUBS | QUARTER M             | IEMBER GROWTH NET<br>GOAL | MEMBER GROWTH<br>ACTUAL | DROPPED<br>MEMBERS ACTUAL<br>(including transfers) |  |
| JULY/AUG/SEPT               | 1             | 0         | 0             | JULY/AUG/SEP1         | т 111                     | 91                      | 117                                                |  |
| OCT/NOV/DEC                 | 4             | 0         | 0             | OCT/NOV/DEC           | 117                       | 46                      | 70                                                 |  |
| JAN/FEB/MAR                 | 0             | 0         | 0             | JAN/FEB/MAR           | 124                       | 0                       | 0                                                  |  |
| APR/MAY/JUNE                | 2             | 0         | 0             | APR/MAY/JUNE          | 127                       | 0                       | 0                                                  |  |